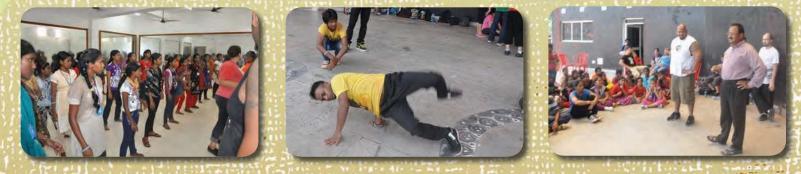

# **Hip Hop Excitement... a Great Success!**

Newspapers and TV stations are buzzing all across Bhubaneswar, capital city of Odisha state in east India. Incredibly favorable, huge front page articles about Good News India. The topic? HIP HOP AND BREAK DANCING led by 12 skilled, young dancers from Suncoast Cathedral Assembly of God Church in Tampa, Florida. In the midst of the legendary Indian heat and humidity, 120 Indian kids and 12 Americans hip-hopped into the hearts of the media and the city. This incredible team was led by Rev. Wallace and Karminia Phaire and they worked their fingers off to raise their funds and then sweat a ton in

the heat and dust. They did all of this just to tell these Indian kids that God loves them and that creative arts belong to Heaven and that Jesus died to bring them abundant life. They communicated that this radical dance style does not only have to be associated with sex, violence and rebellion. Such a great message for an emerging India embracing new forms of dancing!

We made history because to my knowledge, this has never been done before by any church group. **God is so good!!** 