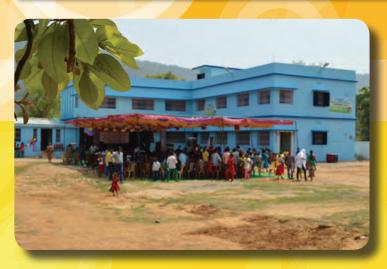

### **New Dream Center Dedication**

In our last issue, I mentioned our new Dream Center at Deogarh, Odisha, the Walton Dream Center. Last month, this Dream Center, situated in the most beautiful and picturesque location, was dedicated to the Lord. Mountains in front, a gentle valley leading to a river at the back and wide open spaces on all sides...just gorgeous. We are the only resource in the whole county for kids at risk. The local police and child welfare people depend upon us to look after any and all kids that they find.